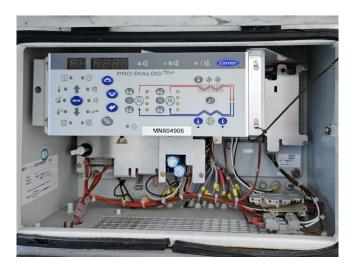

## **Specifications**

| Brand                | Carrier                 |
|----------------------|-------------------------|
| Type                 | 30 GX 152               |
| Product type         | Air Cooled Chiller      |
| Capacity kW          | 505,0*                  |
| Capacity Tons        | 143,6*                  |
| Refrigerant          | Freon                   |
| Refrigerant Type     | R134A                   |
| Liquid buffer tank   | ✓                       |
| Weight in kg.        | Operating weight: 3767  |
|                      | kg                      |
| Sizes                | 4330x2250x2400 mm       |
|                      | (LxWxH)                 |
| Compressor(s) type & | 1x Carrier              |
| model                | 06NA2300S5NA-A00 &      |
|                      | 1x 06NA2250S7NA-A00     |
| Display              | Carrier Pro-Dialog Plus |
| Number of fans       | 8                       |
| Remarks              | Y.o.b. 2001             |
| Remarks              | *Capacity based on      |
|                      | entering/leaving        |
|                      | temperatures: 12°C/7°C  |
|                      |                         |

#### **Used Carrier 30 GX 152**

Used Carrier 30 GX 152 air-cooled water chiller on R134A. Complete with 1x Carrier 06NA2300S5NA-A00 & 1x 06NA2250S7NA-A00 semi-hermetic screw compressor, condenser with 8 fans that produce an airflow of 153.936 m<sup>3</sup>/h, shell and tube evaporator, liquid line filter drier and a control cabinet with a Carrier Pro-Dialog Plus. \*All components of this used chiller will be tested and in good working, leakfree condition (condensing blocks, compressors, fans, control panel, etc.). Choosing HOS BV means buying with warranty. We perform an industrial cleaning and rust spots will be covered. Also, we can arrange your shipment.