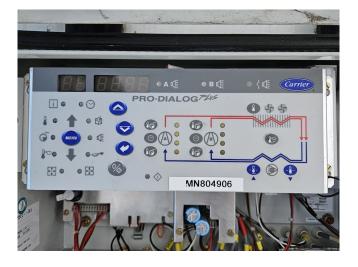

## **Specifications**

| Brand                | Carrier                 |
|----------------------|-------------------------|
| Type                 | 30 GX 152               |
| Product type         | Air Cooled Chiller      |
| Capacity kW          | 505,0*                  |
| Capacity Tons        | 143,6*                  |
| Refrigerant          | Freon                   |
| Refrigerant Type     | R134A                   |
| Liquid buffer tank   | ✓                       |
| Weight in kg.        | Operating weight: 3767  |
|                      | kg                      |
| Sizes                | 4330x2250x2400 mm       |
|                      | (LxWxH)                 |
| Compressor(s) type & | 1x Carrier              |
| model                | 06NA2300S5NA-A00 &      |
|                      | 1x 06NA2250S7NA-A00     |
| Display              | Carrier Pro-Dialog Plus |
| Number of fans       | 8                       |
| Remarks              | Y.o.b. 2001             |
| Remarks              | *Capacity based on      |
|                      | entering/leaving        |
|                      | temperatures: 12°C/7°C  |
|                      |                         |

#### **Used Carrier 30 GX 152**

Used Carrier 30 GX 152 air-cooled water chiller on R134A. Complete with 1x Carrier 06NA2300S5NA-A00 & 1x 06NA2250S7NA-A00 semi-hermetic screw compressor, condenser with 8 fans that produce an airflow of 153.936 m<sup>3</sup>/h, shell and tube evaporator, liquid line filter drier and a control cabinet with a Carrier Pro-Dialog Plus. \*All components of this used chiller will be tested and in good working, leakfree condition (condensing blocks, compressors, fans, control panel, etc.). Choosing HOS BV means buying with warranty. We perform an industrial cleaning and rust spots will be covered. Also, we can arrange your shipment.