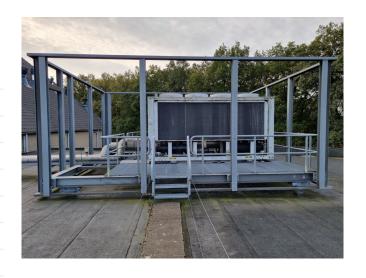

#### **Used Carrier 30 GX 152**

Used Carrier 30 GX 152 air-cooled water chiller on R134A. Complete with 1x Carrier 06NA2300S5NA-A00 & 1x 06NA2250S7NA-A00 semi-hermetic screw compressor, condenser with 8 fans that produce an airflow of 153.936 m<sup>3</sup>/h, shell and tube evaporator, liquid line filter drier and a control cabinet with a Carrier Pro-Dialog Plus. \*All components of this used chiller will be tested and in good working, leakfree condition (condensing blocks, compressors, fans, control panel, etc.). Choosing HOS BV means buying with warranty. We perform an industrial cleaning and rust spots will be covered. Also, we can arrange your shipment.