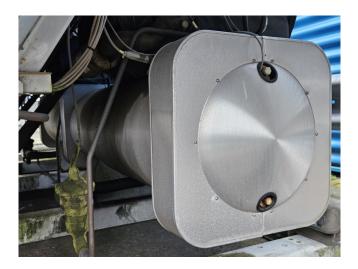

#### **Used Carrier 30 GX 152**

Used Carrier 30 GX 152 air-cooled water chiller on R134A. Complete with 1x Carrier 06NA2300S5NA-A00 & 1x 06NA2250S7NA-A00 semi-hermetic screw compressor, condenser with 8 fans that produce an airflow of 153.936 m<sup>3</sup>/h, shell and tube evaporator, liquid line filter drier and a control cabinet with a Carrier Pro-Dialog Plus. \*All components of this used chiller will be tested and in good working, leakfree condition (condensing blocks, compressors, fans, control panel, etc.). Choosing HOS BV means buying with warranty. We perform an industrial cleaning and rust spots will be covered. Also, we can arrange your shipment.