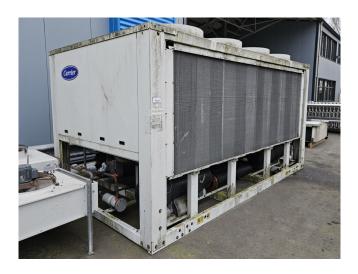

#### **Used Carrier 30 GX 152**

Used Carrier 30 GX 152 air-cooled water chiller on R134A. Complete with 1x Carrier 06NA2300S5NA-A00 & 1x 06NA2250S7NA-A00 semi-hermetic screw compressor, condenser with 8 fans that produce an airflow of 153.936 m<sup>3</sup>/h, shell and tube evaporator, liquid line filter drier and a control cabinet with a Carrier Pro-Dialog Plus. \*All components of this used chiller will be tested and in good working, leakfree condition (condensing blocks, compressors, fans, control panel, etc.). Choosing HOS BV means buying with warranty. We perform an industrial cleaning and rust spots will be covered. Also, we can arrange your shipment.