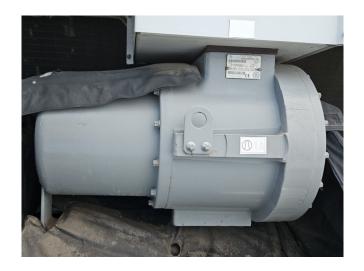

#### **Used Carrier 30 GX 152**

Used Carrier 30 GX 152 air-cooled water chiller on R134A. Complete with 1x Carrier 06NA2300S5NA-A00 & 1x 06NA2250S7NA-A00 semi-hermetic screw compressor, condenser with 8 fans that produce an airflow of 153.936 m<sup>3</sup>/h, shell and tube evaporator, liquid line filter drier and a control cabinet with a Carrier Pro-Dialog Plus. \*All components of this used chiller will be tested and in good working, leakfree condition (condensing blocks, compressors, fans, control panel, etc.). Choosing HOS BV means buying with warranty. We perform an industrial cleaning and rust spots will be covered. Also, we can arrange your shipment.