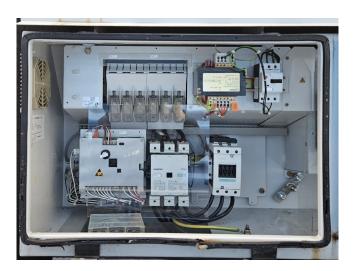

#### **Used Carrier 30 GX 152**

Used Carrier 30 GX 152 air-cooled water chiller on R134A. Complete with 1x Carrier 06NA2300S5NA-A00 & 1x 06NA2250S7NA-A00 semi-hermetic screw compressor, condenser with 8 fans that produce an airflow of 153.936 m<sup>3</sup>/h, shell and tube evaporator, liquid line filter drier and a control cabinet with a Carrier Pro-Dialog Plus. \*All components of this used chiller will be tested and in good working, leakfree condition (condensing blocks, compressors, fans, control panel, etc.). Choosing HOS BV means buying with warranty. We perform an industrial cleaning and rust spots will be covered. Also, we can arrange your shipment.