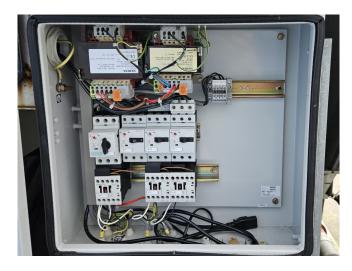

#### **Used Carrier 30 GX 152**

Used Carrier 30 GX 152 air-cooled water chiller on R134A. Complete with 1x Carrier 06NA2300S5NA-A00 & 1x 06NA2250S7NA-A00 semi-hermetic screw compressor, condenser with 8 fans that produce an airflow of 153.936 m<sup>3</sup>/h, shell and tube evaporator, liquid line filter drier and a control cabinet with a Carrier Pro-Dialog Plus. \*All components of this used chiller will be tested and in good working, leakfree condition (condensing blocks, compressors, fans, control panel, etc.). Choosing HOS BV means buying with warranty. We perform an industrial cleaning and rust spots will be covered. Also, we can arrange your shipment.