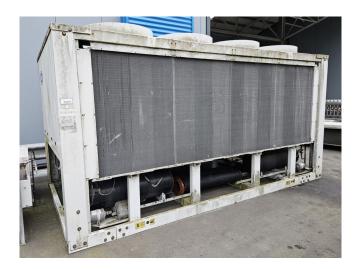

#### **Used Carrier 30 GX 152**

Used Carrier 30 GX 152 air-cooled water chiller on R134A. Complete with 1x Carrier 06NA2300S5NA-A00 & 1x 06NA2250S7NA-A00 semi-hermetic screw compressor, condenser with 8 fans that produce an airflow of 153.936 m<sup>3</sup>/h, shell and tube evaporator, liquid line filter drier and a control cabinet with a Carrier Pro-Dialog Plus. \*All components of this used chiller will be tested and in good working, leakfree condition (condensing blocks, compressors, fans, control panel, etc.). Choosing HOS BV means buying with warranty. We perform an industrial cleaning and rust spots will be covered. Also, we can arrange your shipment.