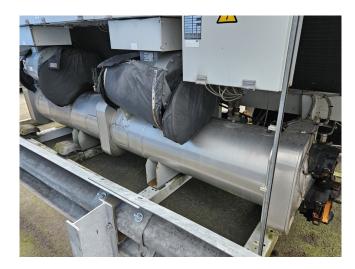

#### **Used Carrier 30 GX 152**

Used Carrier 30 GX 152 air-cooled water chiller on R134A. Complete with 1x Carrier 06NA2300S5NA-A00 & 1x 06NA2250S7NA-A00 semi-hermetic screw compressor, condenser with 8 fans that produce an airflow of 153.936 m<sup>3</sup>/h, shell and tube evaporator, liquid line filter drier and a control cabinet with a Carrier Pro-Dialog Plus. \*All components of this used chiller will be tested and in good working, leakfree condition (condensing blocks, compressors, fans, control panel, etc.). Choosing HOS BV means buying with warranty. We perform an industrial cleaning and rust spots will be covered. Also, we can arrange your shipment.