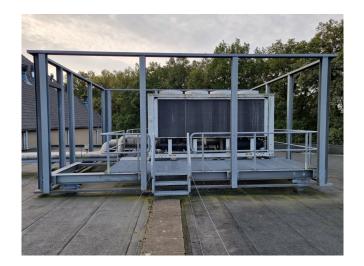

#### **Used Carrier 30 GX 152**

Used Carrier 30 GX 152 air-cooled water chiller on R134A. Complete with 1x Carrier 06NA2300S5NA-A00 & 1x 06NA2250S7NA-A00 semi-hermetic screw compressor, condenser with 8 fans that produce an airflow of 153.936 m<sup>3</sup>/h, shell and tube evaporator, liquid line filter drier and a control cabinet with a Carrier Pro-Dialog Plus. \*All components of this used chiller will be tested and in good working, leakfree condition (condensing blocks, compressors, fans, control panel, etc.). Choosing HOS BV means buying with warranty. We perform an industrial cleaning and rust spots will be covered. Also, we can arrange your shipment.