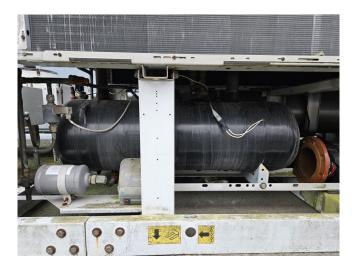

#### **Used Carrier 30 GX 152**

Used Carrier 30 GX 152 air-cooled water chiller on R134A. Complete with 1x Carrier 06NA2300S5NA-A00 & 1x 06NA2250S7NA-A00 semi-hermetic screw compressor, condenser with 8 fans that produce an airflow of 153.936 m<sup>3</sup>/h, shell and tube evaporator, liquid line filter drier and a control cabinet with a Carrier Pro-Dialog Plus. \*All components of this used chiller will be tested and in good working, leakfree condition (condensing blocks, compressors, fans, control panel, etc.). Choosing HOS BV means buying with warranty. We perform an industrial cleaning and rust spots will be covered. Also, we can arrange your shipment.