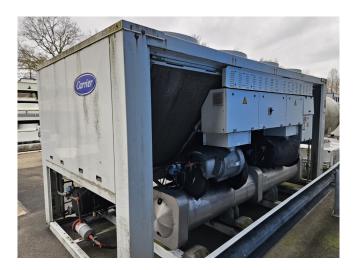

#### **Used Carrier 30 GX 152**

Used Carrier 30 GX 152 air-cooled water chiller on R134A. Complete with 1x Carrier 06NA2300S5NA-A00 & 1x 06NA2250S7NA-A00 semi-hermetic screw compressor, condenser with 8 fans that produce an airflow of 153.936 m<sup>3</sup>/h, shell and tube evaporator, liquid line filter drier and a control cabinet with a Carrier Pro-Dialog Plus. \*All components of this used chiller will be tested and in good working, leakfree condition (condensing blocks, compressors, fans, control panel, etc.). Choosing HOS BV means buying with warranty. We perform an industrial cleaning and rust spots will be covered. Also, we can arrange your shipment.