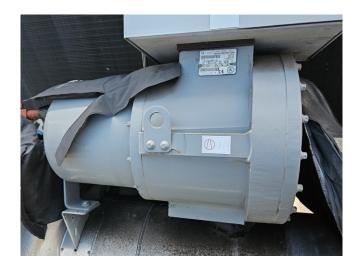

#### **Used Carrier 30 GX 152**

Used Carrier 30 GX 152 air-cooled water chiller on R134A. Complete with 1x Carrier 06NA2300S5NA-A00 & 1x 06NA2250S7NA-A00 semi-hermetic screw compressor, condenser with 8 fans that produce an airflow of 153.936 m<sup>3</sup>/h, shell and tube evaporator, liquid line filter drier and a control cabinet with a Carrier Pro-Dialog Plus. \*All components of this used chiller will be tested and in good working, leakfree condition (condensing blocks, compressors, fans, control panel, etc.). Choosing HOS BV means buying with warranty. We perform an industrial cleaning and rust spots will be covered. Also, we can arrange your shipment.