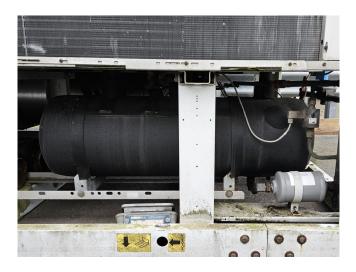

#### **Used Carrier 30 GX 152**

Used Carrier 30 GX 152 air-cooled water chiller on R134A. Complete with 1x Carrier 06NA2300S5NA-A00 & 1x 06NA2250S7NA-A00 semi-hermetic screw compressor, condenser with 8 fans that produce an airflow of 153.936 m<sup>3</sup>/h, shell and tube evaporator, liquid line filter drier and a control cabinet with a Carrier Pro-Dialog Plus. \*All components of this used chiller will be tested and in good working, leakfree condition (condensing blocks, compressors, fans, control panel, etc.). Choosing HOS BV means buying with warranty. We perform an industrial cleaning and rust spots will be covered. Also, we can arrange your shipment.