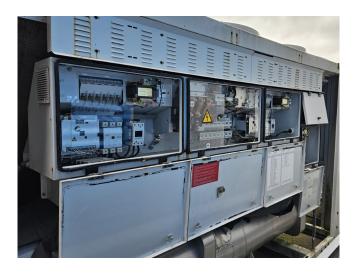

## **Specifications**

| Brand                | Carrier                 |
|----------------------|-------------------------|
| Type                 | 30 GX 152               |
| Product type         | Air Cooled Chiller      |
| Capacity kW          | 505,0*                  |
| Capacity Tons        | 143,6*                  |
| Refrigerant          | Freon                   |
| Refrigerant Type     | R134A                   |
| Liquid buffer tank   | ✓                       |
| Weight in kg.        | Operating weight: 3767  |
|                      | kg                      |
| Sizes                | 4330x2250x2400 mm       |
|                      | (LxWxH)                 |
| Compressor(s) type & | 1x Carrier              |
| model                | 06NA2300S5NA-A00 &      |
|                      | 1x 06NA2250S7NA-A00     |
| Display              | Carrier Pro-Dialog Plus |
| Number of fans       | 8                       |
| Remarks              | Y.o.b. 2001             |
| Remarks              | *Capacity based on      |
|                      | entering/leaving        |
|                      | temperatures: 12°C/7°C  |
|                      |                         |

#### **Used Carrier 30 GX 152**

Used Carrier 30 GX 152 air-cooled water chiller on R134A. Complete with 1x Carrier 06NA2300S5NA-A00 & 1x 06NA2250S7NA-A00 semi-hermetic screw compressor, condenser with 8 fans that produce an airflow of 153.936 m<sup>3</sup>/h, shell and tube evaporator, liquid line filter drier and a control cabinet with a Carrier Pro-Dialog Plus. \*All components of this used chiller will be tested and in good working, leakfree condition (condensing blocks, compressors, fans, control panel, etc.). Choosing HOS BV means buying with warranty. We perform an industrial cleaning and rust spots will be covered. Also, we can arrange your shipment.