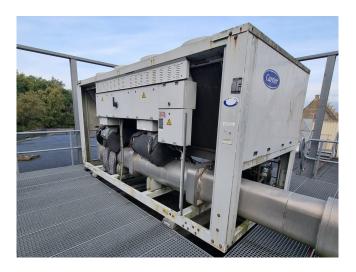

#### **Used Carrier 30 GX 152**

Used Carrier 30 GX 152 air-cooled water chiller on R134A. Complete with 1x Carrier 06NA2300S5NA-A00 & 1x 06NA2250S7NA-A00 semi-hermetic screw compressor, condenser with 8 fans that produce an airflow of 153.936 m<sup>3</sup>/h, shell and tube evaporator, liquid line filter drier and a control cabinet with a Carrier Pro-Dialog Plus. \*All components of this used chiller will be tested and in good working, leakfree condition (condensing blocks, compressors, fans, control panel, etc.). Choosing HOS BV means buying with warranty. We perform an industrial cleaning and rust spots will be covered. Also, we can arrange your shipment.