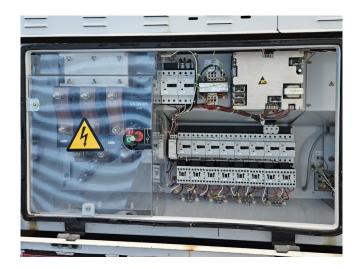

#### **Used Carrier 30 GX 152**

Used Carrier 30 GX 152 air-cooled water chiller on R134A. Complete with 1x Carrier 06NA2300S5NA-A00 & 1x 06NA2250S7NA-A00 semi-hermetic screw compressor, condenser with 8 fans that produce an airflow of 153.936 m<sup>3</sup>/h, shell and tube evaporator, liquid line filter drier and a control cabinet with a Carrier Pro-Dialog Plus. \*All components of this used chiller will be tested and in good working, leakfree condition (condensing blocks, compressors, fans, control panel, etc.). Choosing HOS BV means buying with warranty. We perform an industrial cleaning and rust spots will be covered. Also, we can arrange your shipment.