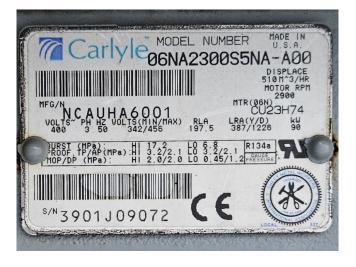

## **Specifications**

| Brand                | Carrier                 |
|----------------------|-------------------------|
| Type                 | 30 GX 152               |
| Product type         | Air Cooled Chiller      |
| Capacity kW          | 505,0*                  |
| Capacity Tons        | 143,6*                  |
| Refrigerant          | Freon                   |
| Refrigerant Type     | R134A                   |
| Liquid buffer tank   | ✓                       |
| Weight in kg.        | Operating weight: 3767  |
|                      | kg                      |
| Sizes                | 4330x2250x2400 mm       |
|                      | (LxWxH)                 |
| Compressor(s) type & | 1x Carrier              |
| model                | 06NA2300S5NA-A00 &      |
|                      | 1x 06NA2250S7NA-A00     |
| Display              | Carrier Pro-Dialog Plus |
| Number of fans       | 8                       |
| Remarks              | Y.o.b. 2001             |
| Remarks              | *Capacity based on      |
|                      | entering/leaving        |
|                      | temperatures: 12°C/7°C  |
|                      |                         |

#### **Used Carrier 30 GX 152**

Used Carrier 30 GX 152 air-cooled water chiller on R134A. Complete with 1x Carrier 06NA2300S5NA-A00 & 1x 06NA2250S7NA-A00 semi-hermetic screw compressor, condenser with 8 fans that produce an airflow of 153.936 m<sup>3</sup>/h, shell and tube evaporator, liquid line filter drier and a control cabinet with a Carrier Pro-Dialog Plus. \*All components of this used chiller will be tested and in good working, leakfree condition (condensing blocks, compressors, fans, control panel, etc.). Choosing HOS BV means buying with warranty. We perform an industrial cleaning and rust spots will be covered. Also, we can arrange your shipment.