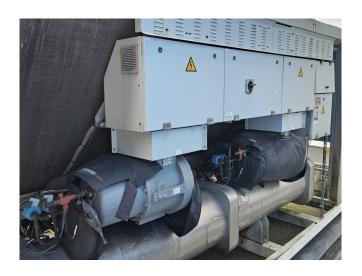

#### **Used Carrier 30 GX 152**

Used Carrier 30 GX 152 air-cooled water chiller on R134A. Complete with 1x Carrier 06NA2300S5NA-A00 & 1x 06NA2250S7NA-A00 semi-hermetic screw compressor, condenser with 8 fans that produce an airflow of 153.936 m<sup>3</sup>/h, shell and tube evaporator, liquid line filter drier and a control cabinet with a Carrier Pro-Dialog Plus. \*All components of this used chiller will be tested and in good working, leakfree condition (condensing blocks, compressors, fans, control panel, etc.). Choosing HOS BV means buying with warranty. We perform an industrial cleaning and rust spots will be covered. Also, we can arrange your shipment.