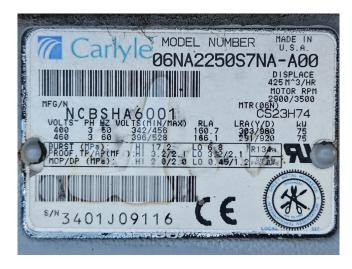

## **Specifications**

| Brand                | Carrier                 |
|----------------------|-------------------------|
| Type                 | 30 GX 152               |
| Product type         | Air Cooled Chiller      |
| Capacity kW          | 505,0*                  |
| Capacity Tons        | 143,6*                  |
| Refrigerant          | Freon                   |
| Refrigerant Type     | R134A                   |
| Liquid buffer tank   | ✓                       |
| Weight in kg.        | Operating weight: 3767  |
|                      | kg                      |
| Sizes                | 4330x2250x2400 mm       |
|                      | (LxWxH)                 |
| Compressor(s) type & | 1x Carrier              |
| model                | 06NA2300S5NA-A00 &      |
|                      | 1x 06NA2250S7NA-A00     |
| Display              | Carrier Pro-Dialog Plus |
| Number of fans       | 8                       |
| Remarks              | Y.o.b. 2001             |
| Remarks              | *Capacity based on      |
|                      | entering/leaving        |
|                      | temperatures: 12°C/7°C  |
|                      |                         |

#### **Used Carrier 30 GX 152**

Used Carrier 30 GX 152 air-cooled water chiller on R134A. Complete with 1x Carrier 06NA2300S5NA-A00 & 1x 06NA2250S7NA-A00 semi-hermetic screw compressor, condenser with 8 fans that produce an airflow of 153.936 m<sup>3</sup>/h, shell and tube evaporator, liquid line filter drier and a control cabinet with a Carrier Pro-Dialog Plus. \*All components of this used chiller will be tested and in good working, leakfree condition (condensing blocks, compressors, fans, control panel, etc.). Choosing HOS BV means buying with warranty. We perform an industrial cleaning and rust spots will be covered. Also, we can arrange your shipment.